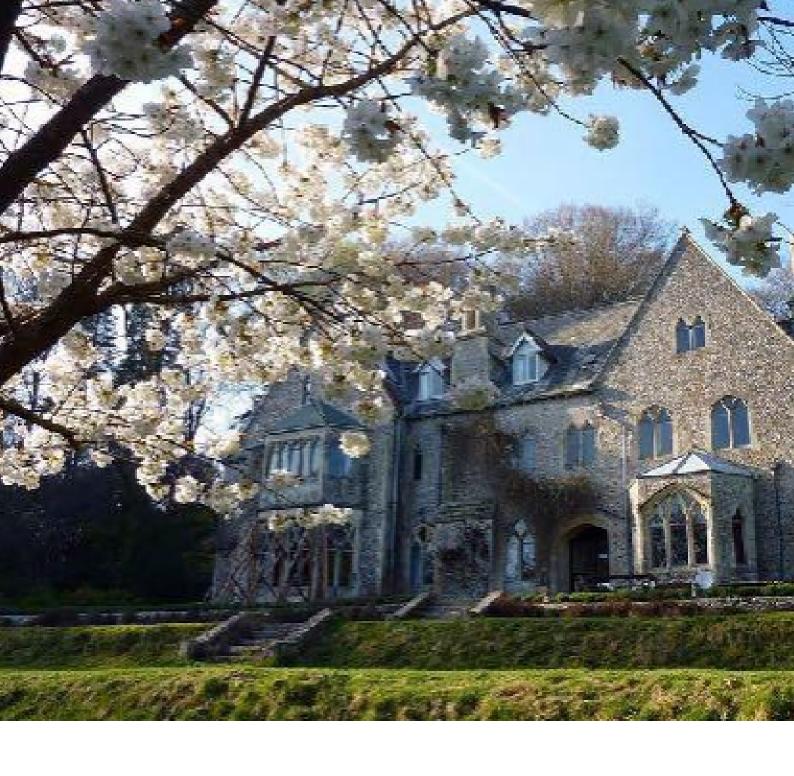

## RETREAT 2022

4TH - 8TH SEPTEMBER MONKTON WYLD COURT

WWW.INNERYOGALONDON.CO.UK

This Grade II listed Neo-Gothic court was built int 1848.

Monkton Wyld is located in the rolling hills of Dorset and within walking distance of the stunning Jurassic coast.

The grounds also include terraced lawns, a forest and orchard fields leading to a bliss stream surrounded by Victorian walled vegetable gardens. The water comes from Monkton's own wells and waste water is processed through their own wetland filtration system. We use as much solar energy as possible.