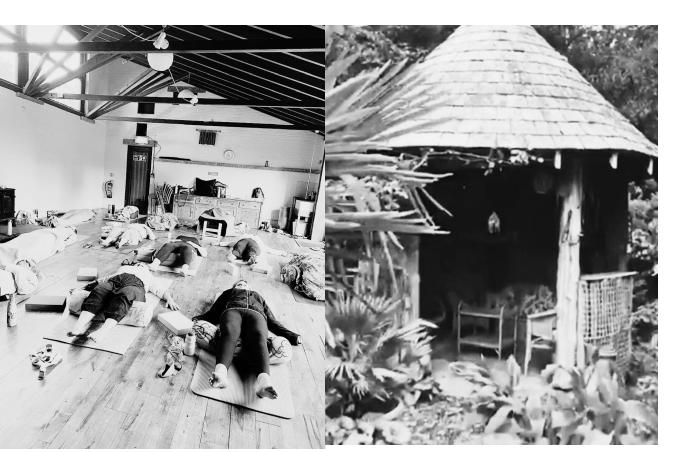

## RETREAT 2022

4TH - 8TH SEPTEMBER MONKTON WYLD COURT

WWW.INNERYOGALONDON.CO.UK

This Grade II listed Neo-Gothic court was built int 1848.

Monkton Wyld is located in the rolling hills of Dorset and within walking distance of the stunning Jurassic coast.

The grounds also include terraced lawns, a forest and orchard fields leading to a bliss stream surrounded by Victorian walled vegetable gardens. The water comes from Monkton's own wells and waste water is processed through their own wetland filtration system. We use as much solar energy as possible.