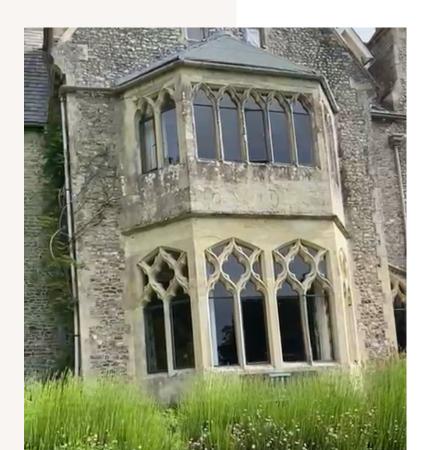

## RETREAT 2022

4TH - 8TH SEPTEMBER MONKTON WYLD COURT

WWW.INNERYOGALONDON.CO.UK

This Grade II listed Neo-Gothic court was built int 1848.

Monkton Wyld is located in the rolling hills of Dorset and within walking distance of the stunning Jurassic coast.

The grounds also include terraced lawns, a forest and orchard fields leading to a bliss stream surrounded by Victorian walled vegetable gardens. The water comes from Monkton's own wells and waste water is processed through their own wetland filtration system. We use as much solar energy as possible.